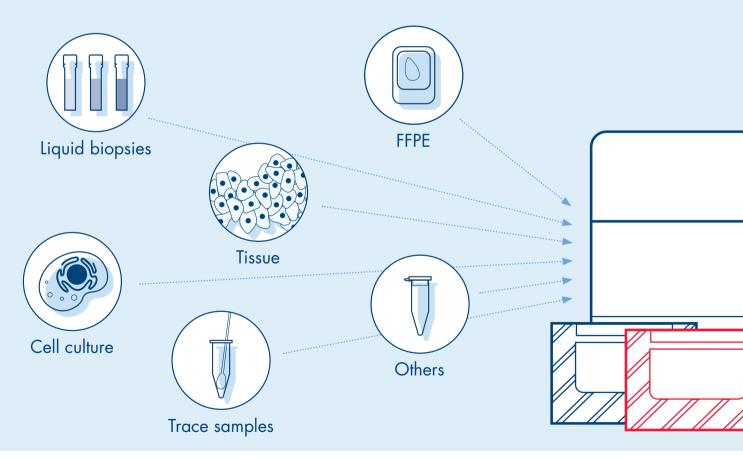

## high-quality nucleic acids

Consistently, conveniently and quickly?



### Simplicity. Safety. Speed. EZ2<sup>®</sup> Connect.

- Purify DNA and RNA from as many as 24 samples at the same time
- Boost reproducibility and convenience with prefilled reagent cartridges
- Cut down pretreatment efforts with on-board heating and reagent pipetting
- Process large sample volumes if needed, for high yields and sensitivity
- Stay productive even outside the lab with <u>QIAsphere® connectivity</u>

# Wide kit portfolio supports multiple applications







#### High-quality nucleic acids in three easy steps





### Automation made accessible

Unrivaled ease of use, confidence and convenience are now well within your reach.

**Contact your sales representative** to find out how easily you can get an EZ2 Connect for your lab.

The EZ2 Connect is intended for molecular biology applications. This product is not intended for the diagnosis, prevention or treatment of a disease.

Trademarks: QIAGEN®, Sample to Insight®, QIAsphere®, EZ2® (QIAGEN Group). Registered names, trademarks, etc. used in this document, even when not specifically marked as such, are not to be considered unprotected by law. © 2021 QIAGEN, all rights reserved. PROM-17872-001

Ordering www.qiagen.com/shop | Technical Support support.qiagen.com | Website www.qiagen.com