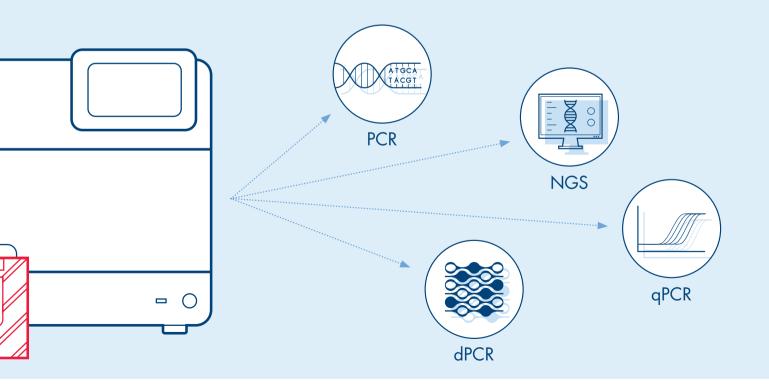

## high-quality nucleic acids

Consistently, conveniently and quickly?



### Simplicity. Safety. Speed. EZ2<sup>®</sup> Connect.

- Purify DNA and RNA from as many as 24 samples at the same time
- Boost reproducibility and convenience with prefilled reagent cartridges
- Cut down pretreatment efforts with on-board heating and reagent pipetting
- Process large sample volumes if needed, for high yields and sensitivity
- Stay productive even outside the lab with <u>QIAsphere® connectivity</u>

# Wide kit portfolio supports multiple applications







#### High-quality nucleic acids in three easy steps





### Automation made accessible

Unrivaled ease of use, confidence and convenience are now well within your reach.

**Contact your sales representative** to find out how easily you can get an EZ2 Connect for your lab.

The EZ2 Connect is intended for molecular biology applications. This product is not intended for the diagnosis, prevention or treatment of a disease.

Trademarks: QIAGEN®, Sample to Insight®, QIAsphere®, EZ2® (QIAGEN Group). Registered names, trademarks, etc. used in this document, even when not specifically marked as such, are not to be considered unprotected by law. © 2021 QIAGEN, all rights reserved. PROM-17872-001

Ordering www.qiagen.com/shop | Technical Support support.qiagen.com | Website www.qiagen.com