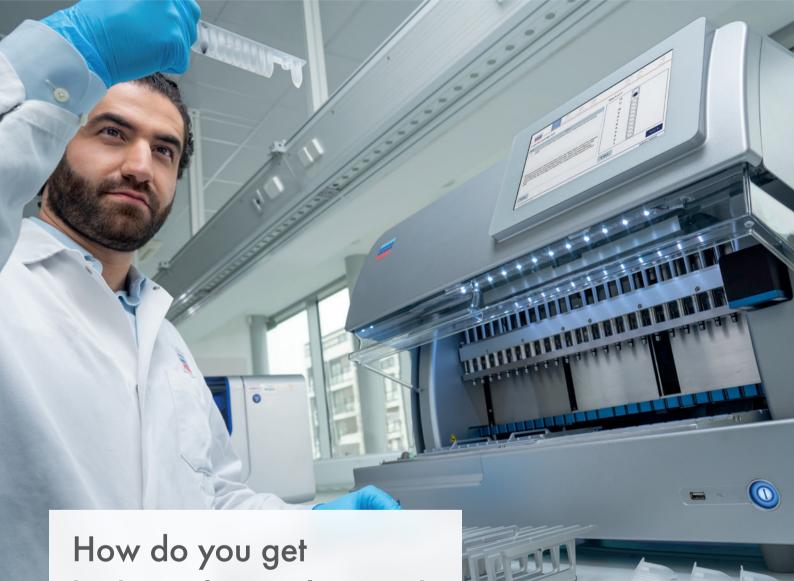

## high-quality nucleic acids

Consistently, conveniently and quickly?

### Simplicity. Safety. Speed. EZ2<sup>®</sup> Connect.

- Purify DNA and RNA from as many as 24 samples at the same time
- Boost reproducibility and convenience with prefilled reagent cartridges
- Cut down pretreatment efforts with on-board heating and reagent pipetting
- Process large sample volumes if needed, for high yields and sensitivity
- Stay productive even outside the lab with <u>QIAsphere® connectivity</u>