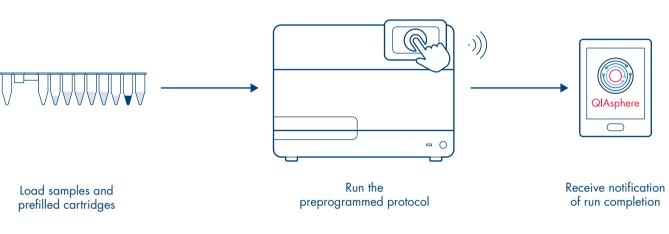

## high-quality nucleic acids

Consistently, conveniently and quickly?



### Simplicity. Safety. Speed. EZ2<sup>®</sup> Connect.

- Purify DNA and RNA from as many as 24 samples at the same time
- Boost reproducibility and convenience with prefilled reagent cartridges
- Cut down pretreatment efforts with on-board heating and reagent pipetting
- Process large sample volumes if needed, for high yields and sensitivity
- Stay productive even outside the lab with <u>QIAsphere® connectivity</u>

# Wide kit portfolio supports multiple applications







#### High-quality nucleic acids in three easy steps





### Automation made accessible

Unrivaled ease of use, confidence and convenience are now well within your reach.

**Contact your sales representative** to find out how easily you can get an EZ2 Connect for your lab.

The EZ2 Connect is intended for molecular biology applications. This product is not intended for the diagnosis, prevention or treatment of a disease.

Trademarks: QIAGEN®, Sample to Insight®, QIAsphere®, EZ2® (QIAGEN Group). Registered names, trademarks, etc. used in this document, even when not specifically marked as such, are not to be considered unprotected by law. © 2021 QIAGEN, all rights reserved. PROM-17872-001

Ordering www.qiagen.com/shop | Technical Support support.qiagen.com | Website www.qiagen.com